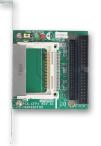

## PCA-CFP1-00A1E

- IDE to CF adapter board with bracket
- 1 EIDE (ATA100/66/33)
- 1 CF socket
- Dimensions: 64.3 x 67.3 mm