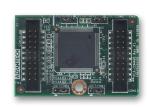

## PCA-SATAP1-00A1E

- 1 IDE to 1 SATA adapter board with bracket
- 1 EIDE (ATA100/66/33)
- 1 port SATA (300MB/s)
- Dimensions: 47.5 x 80.74 mm

#### PCA-SATAP2-00A1E

- 1 IDE to 2 SATAs adapter board with bracket
- 1 EIDE (ATA100/66/33)
- 2 ports SATA (300MB/s)
- Dimensions: 47.5 x 80.74 mm