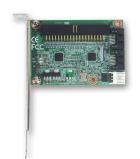

## PCA-COM232-00A1E

- 4 RS-232 series ports extension module by LPC connector on CPU card.
- Dimensions: 31.5 x 48 mm

# **PCA-COM485-00A1E**

- 4 RS-422/485 series ports extension module by LPC connector on CPU card.
- With Auto-flow control function
- Dimensions: 31.5 x 48 mm