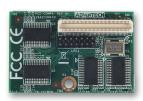

## PCA-CFP1-00A1E

- IDE to CF adapter board with bracket
- 1 EIDE (ATA100/66/33)
- 1 CF socket
- Dimensions: 64.3 x 67.3 mm