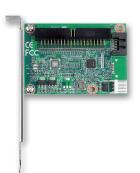

## PCA-SATAP1-00A1E

- 1 IDE to 1 SATA adapter board with bracket
- 1 EIDE (ATA100/66/33)
- 1 port SATA (300MB/s)
- Dimensions: 47.5 x 80.74 mm

#### PCA-SATAP2-00A1E

- 1 IDE to 2 SATAs adapter board with bracket
- 1 EIDE (ATA100/66/33)
- 2 ports SATA (300MB/s)
- Dimensions: 47.5 x 80.74 mm