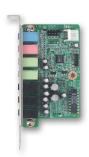

## PCA-AUDIO-HDA1E

- 7.1 Channel HD Audio Extension Module
- Line-in. Mic-in. Lin-out. Front-out. Speaker-out, Rear-out, Subcen-out, Side-out
- Dimensions: 47.5 x 80.74 mm