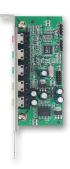

# **PCA-COM485-00A1E**

- 4 RS-422/485 series ports extension module by LPC connector on CPU card.
- With Auto-flow control function
- Dimensions: 31.5 x 48 mm

## PCA-COM232-00A1E

- 4 RS-232 series ports extension module by LPC connector on CPU card.
- Dimensions: 31.5 x 48 mm